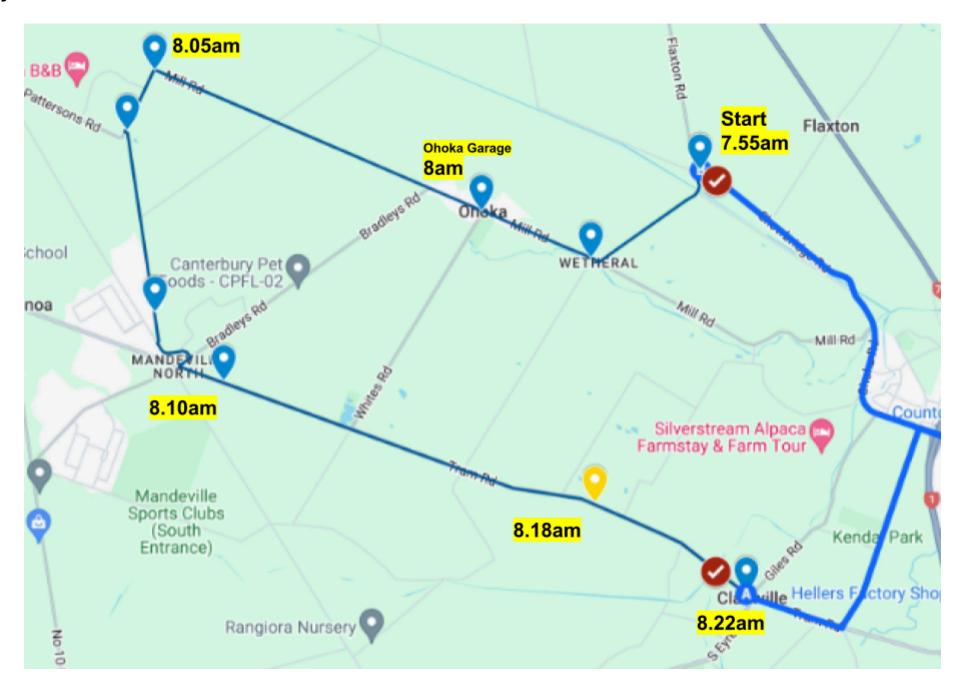

## **Morning Run**

The starting point is the corner of Skewbridge and Flaxton Roads at 7:55am.

The bus will head Southwest, travelling down Threlkelds Rd and turning Right onto Mill Rd.

It will continue down Mill rd and arrive at the Ohoka Garage by 8:00am.

It then continues down Mill Rd.

It turns left onto McRoberts Rd.

Left onto Dawsons Rd.

Left onto Wards Rd.

Right onto Bradleys Rd.

Left onto Tram Rd.

Left onto Island Rd.

Right onto Ohoka Rd (the arterial road).